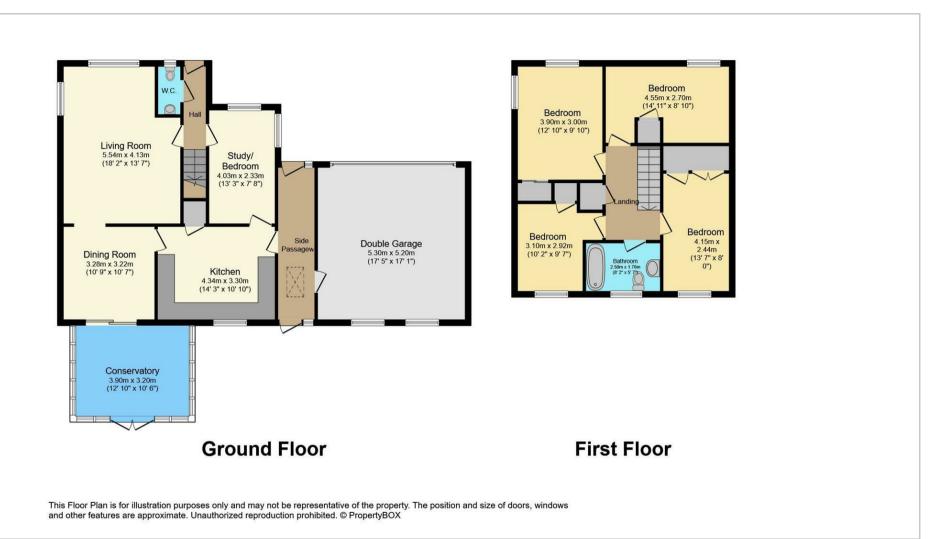

## **Directions**

Available on a min 12 months tenancy
Unfurnished.
No smoking/vaping.
Pets considered.
EPC - D
Council Tax Band – E
Utilities (mains gas, mains electric, mains water, mains drainage)
Parking situation – garage, off road parking for 2 vehicles